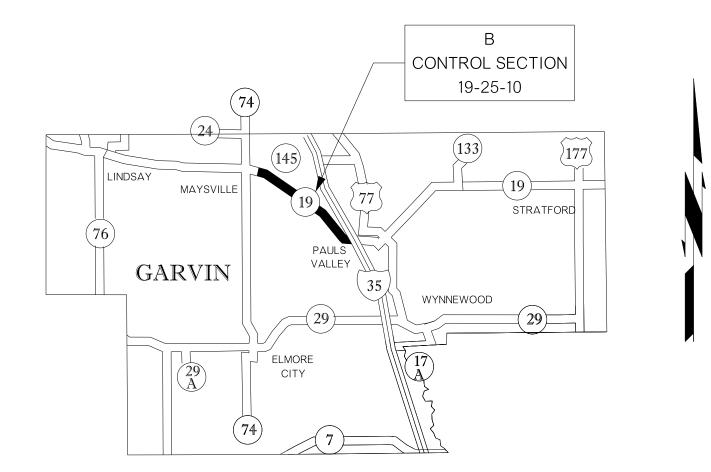

SH-19: BEGINNING APPROXIMATELY 0.25 MILE EAST OF THE JUNCTION OF SH-74 AND SH-19, IN THE TOWN OF MAYSVILLE EXTENDING EAST APPROXIMATELY 9.18 MILES TO THE CITY OF PAULS VALLEY, IN GARVIN COUNTY.

TOTAL LENGTH- 9.18 MILES

KEY: B:

NOT TO SCALE

PROJECT DESCRIPTION LOCATION: B

## SECTION: 19-25-10

| Ν      | UNIT | QUANTITY  |
|--------|------|-----------|
|        | LF   | 48,480.00 |
| )      | LF   | 96,960.00 |
| TRIPE) | LF   | 96,960.00 |

|   | DIVISION 3    | GARVIN COUNTY           | DETAIL: | TMS            | 7/17        |  |  |
|---|---------------|-------------------------|---------|----------------|-------------|--|--|
| - | SH-19         |                         | CHECK:  | GF             | 7/17        |  |  |
|   |               |                         |         | KCD            | 7/17        |  |  |
|   | GARVIN COUNTY |                         |         | GROUP: ABRAHAM |             |  |  |
|   |               |                         |         |                | em: Maarouf |  |  |
|   | STATE OF      |                         | PORT    | TAT            | ION         |  |  |
|   | OKLAHOM       | JOB PIECE NO. 33294(04) |         | SHEET NO.      | T002        |  |  |